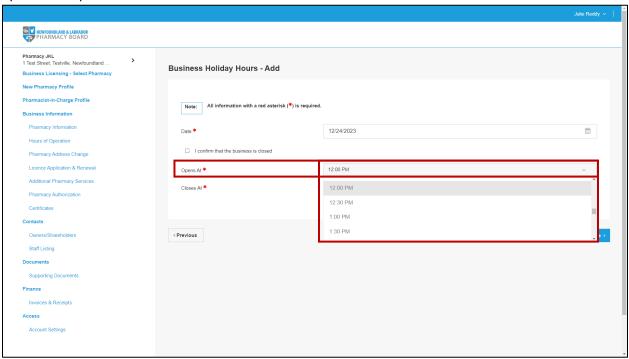

11. Click the calendar icon in the *Date* field and select the date of the holiday.

12. If the business will be closed on the selected date, select the *I confirm that the business is closed* checkbox.

13. If the business will be open on the selected date, select the appropriate opening time from the *Opens At* dropdown field.

14. Select the appropriate closing time from the Closes At dropdown field.