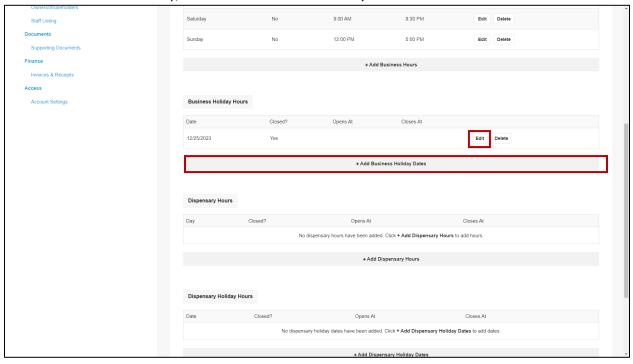

7. Select the appropriate closing time from the Closes At dropdown field.

8. Click the Save & Continue button.

9. Repeat steps 3-8 until business hours for each day of the week have been documented.

10. To edit a holiday's business hours, click the *Edit* button next to the appropriate date or to add business hours for a new day, click the *+Add Business Holiday Dates* button.

15. Click the Save & Continue button.

16. Repeat steps 10-15 until business hours for each holiday have been documented.

17. To edit a day's dispensary hours, click the *Edit* button next to the appropriate day or to add dispensary hours for a new day, click the *+Add Dispensary Hours* button.

18. Repeat steps 4-8 to enter dispensary hours. Repeat until each day of the week have been documented.

19. To edit a holiday's dispensary hours, click the *Edit* button next to the appropriate date or to add dispensary hours for a new date, click the *+Add Dispensary Holiday Dates* button.

20. Repeat steps 11-15 to enter dispensary holiday hours. Repeat until dispensary hours for each holiday have been documented.