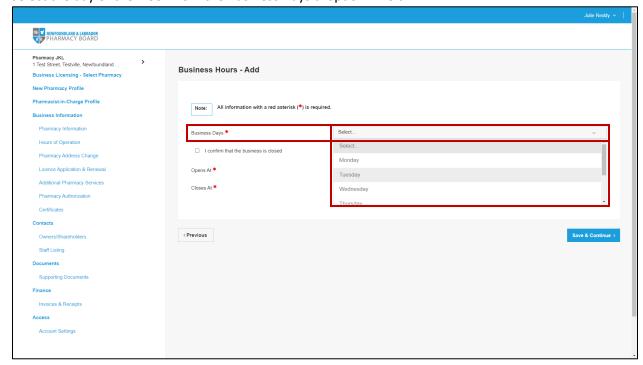

3. To edit a day's business hours, click the *Edit* button next to the appropriate day or to add business hours for a new day, click the *+Add Business Hours* button.

4. Select the day of the week from the Business Days dropdown field.

5. If the business will be closed on the selected day, select the *I confirm that the business is closed* checkbox.

6. If the business will be open on the selected day, select the appropriate opening time from the *Opens At* dropdown field.