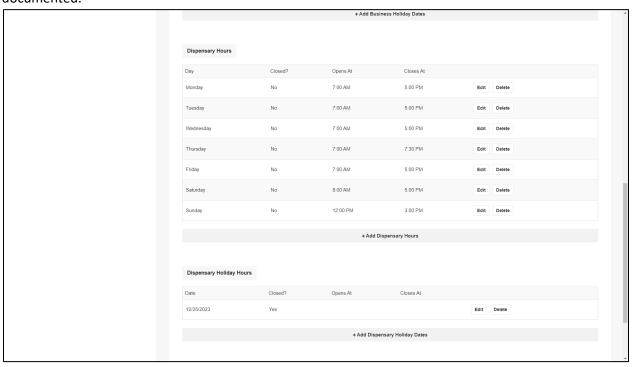

18. Repeat steps 4-8 to enter dispensary hours. Repeat until each day of the week have been documented.

19. To edit a holiday's dispensary hours, click the *Edit* button next to the appropriate date or to add dispensary hours for a new date, click the *+Add Dispensary Holiday Dates* button.

20. Repeat steps 11-15 to enter dispensary holiday hours. Repeat until dispensary hours for each holiday have been documented.