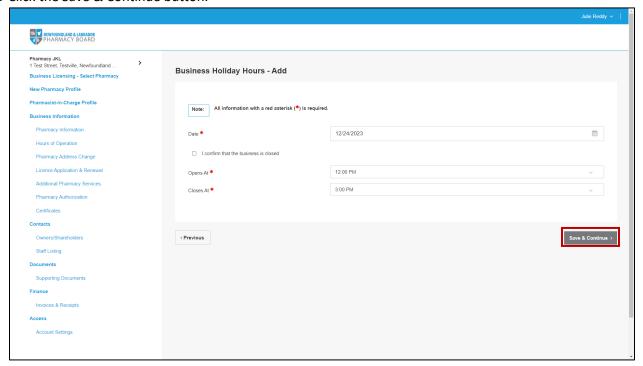

15. Click the Save & Continue button.

16. Repeat steps 10-15 until business hours for each holiday have been documented.

17. To edit a day's dispensary hours, click the *Edit* button next to the appropriate day or to add dispensary hours for a new day, click the *+Add Dispensary Hours* button.