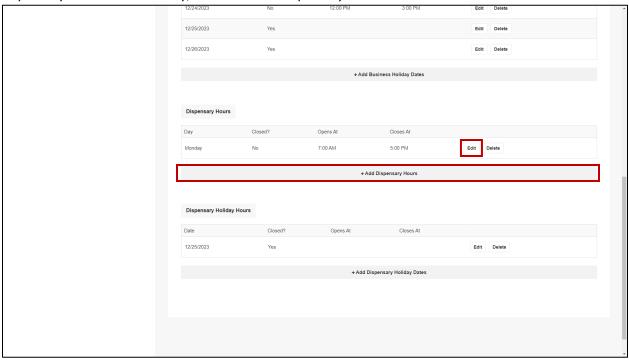

15. Click the Save & Continue button.

16. Repeat steps 10-15 until business hours for each holiday have been documented.

17. To edit a day's dispensary hours, click the *Edit* button next to the appropriate day or to add dispensary hours for a new day, click the *+Add Dispensary Hours* button.

18. Repeat steps 4-8 to enter dispensary hours. Repeat until each day of the week have been documented.

19. To edit a holiday's dispensary hours, click the *Edit* button next to the appropriate date or to add dispensary hours for a new date, click the *+Add Dispensary Holiday Dates* button.