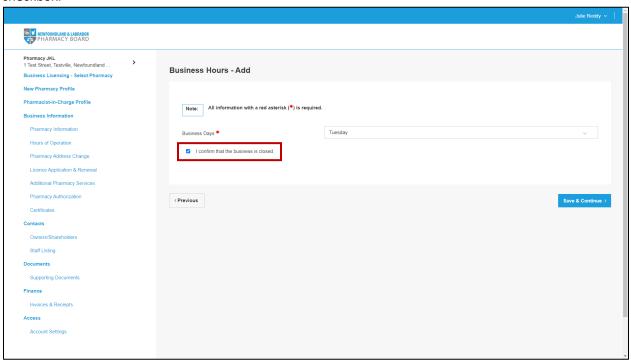

3. To edit a day's business hours, click the *Edit* button next to the appropriate day or to add business hours for a new day, click the *+Add Business Hours* button.

4. Select the day of the week from the Business Days dropdown field.

5. If the business will be closed on the selected day, select the *I confirm that the business is closed* checkbox.

6. If the business will be open on the selected day, select the appropriate opening time from the *Opens At* dropdown field.