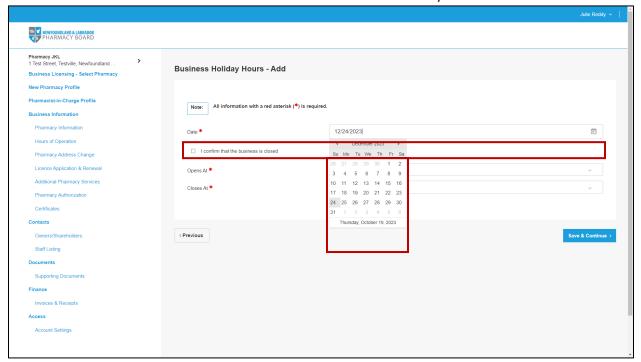

11. Click the calendar icon in the *Date* field and select the date of the holiday.

12. If the business will be closed on the selected date, select the *I confirm that the business is closed* checkbox.

13. If the business will be open on the selected date, select the appropriate opening time from the *Opens At* dropdown field.

14. Select the appropriate closing time from the Closes At dropdown field.