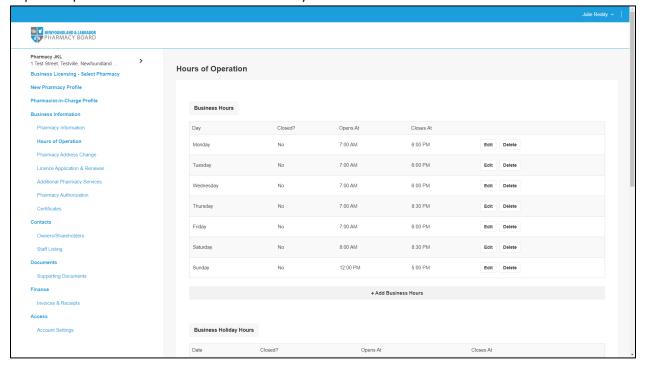

## **User Guide**

**Adding/Updating Hours of Operation** 

**Updated October 19, 2023** 

1. Log into the NLPB Pharmacy Portal.

2. Once you have logged into your profile, click on *Hours of Operation* on the side menu.

3. To edit a day's business hours, click the *Edit* button next to the appropriate day or to add business hours for a new day, click the *+Add Business Hours* button.

4. Select the day of the week from the Business Days dropdown field.