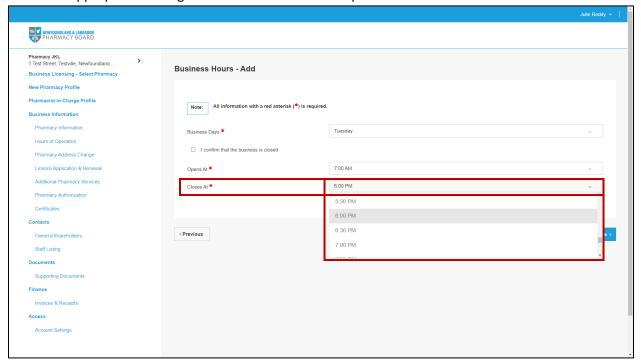

7. Select the appropriate closing time from the Closes At dropdown field.

8. Click the Save & Continue button.

9. Repeat steps 3-8 until business hours for each day of the week have been documented.

10. To edit a holiday's business hours, click the *Edit* button next to the appropriate date or to add business hours for a new day, click the *+Add Business Holiday Dates* button.