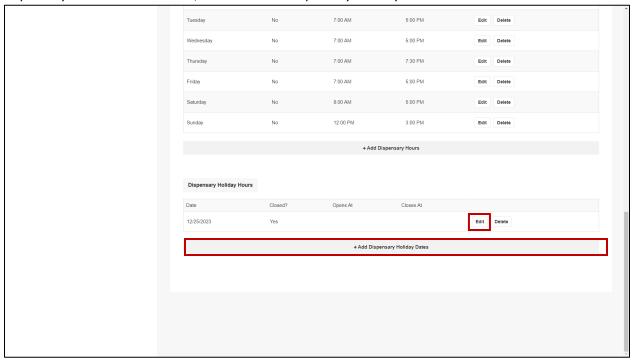

20. Repeat steps 11-15 to enter dispensary holiday hours. Repeat until dispensary hours for each holiday have been documented.