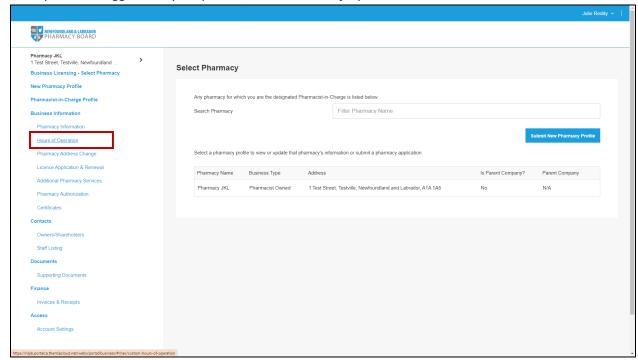

## **User Guide**

**Adding/Updating Hours of Operation** 

**Updated October 19, 2023** 

1. Log into the NLPB Pharmacy Portal.

2. Once you have logged into your profile, click on *Hours of Operation* on the side menu.