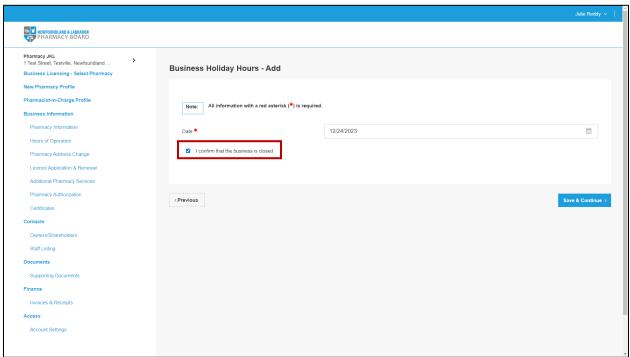

11. Click the calendar icon in the *Date* field and select the date of the holiday.

12. If the business will be closed on the selected date, select the *I confirm that the business is closed* checkbox.

13. If the business will be open on the selected date, select the appropriate opening time from the *Opens At* dropdown field.

14. Select the appropriate closing time from the Closes At dropdown field.