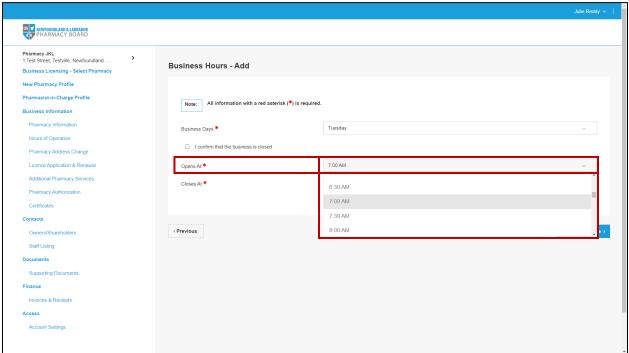

5. If the business will be closed on the selected day, select the *I confirm that the business is closed* checkbox.

6. If the business will be open on the selected day, select the appropriate opening time from the *Opens At* dropdown field.