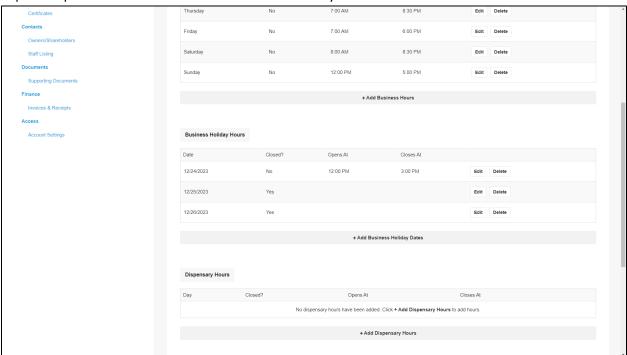

15. Click the Save & Continue button.

16. Repeat steps 10-15 until business hours for each holiday have been documented.

17. To edit a day's dispensary hours, click the *Edit* button next to the appropriate day or to add dispensary hours for a new day, click the *+Add Dispensary Hours* button.

18. Repeat steps 4-8 to enter dispensary hours. Repeat until each day of the week have been documented.

19. To edit a holiday's dispensary hours, click the *Edit* button next to the appropriate date or to add dispensary hours for a new date, click the *+Add Dispensary Holiday Dates* button.

20. Repeat steps 11-15 to enter dispensary holiday hours. Repeat until dispensary hours for each holiday have been documented.