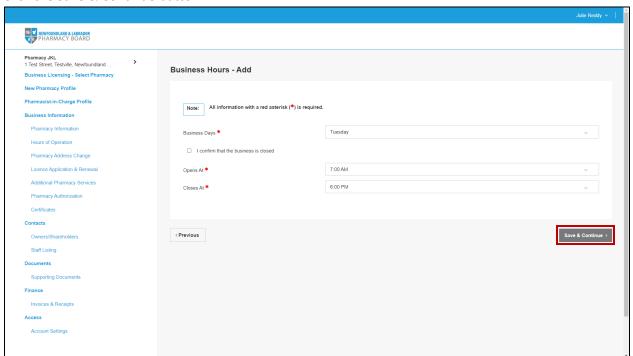

7. Select the appropriate closing time from the Closes At dropdown field.

8. Click the Save & Continue button.

9. Repeat steps 3-8 until business hours for each day of the week have been documented.

10. To edit a holiday's business hours, click the *Edit* button next to the appropriate date or to add business hours for a new day, click the *+Add Business Holiday Dates* button.