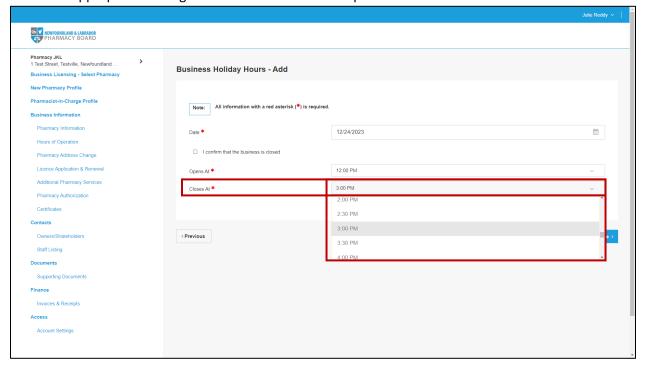

13. If the business will be open on the selected date, select the appropriate opening time from the *Opens At* dropdown field.

14. Select the appropriate closing time from the Closes At dropdown field.

15. Click the Save & Continue button.

16. Repeat steps 10-15 until business hours for each holiday have been documented.

17. To edit a day's dispensary hours, click the *Edit* button next to the appropriate day or to add dispensary hours for a new day, click the *+Add Dispensary Hours* button.