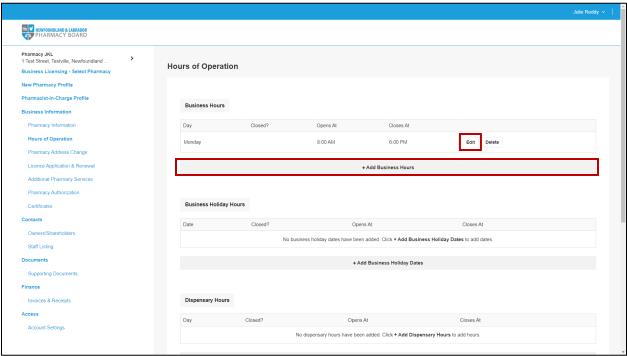

3. To edit a day's business hours, click the *Edit* button next to the appropriate day or to add business hours for a new day, click the *+Add Business Hours* button.

4. Select the day of the week from the Business Days dropdown field.

7. Select the appropriate closing time from the Closes At dropdown field.

8. Click the Save & Continue button.

9. Repeat steps 3-8 until business hours for each day of the week have been documented.

10. To edit a holiday's business hours, click the *Edit* button next to the appropriate date or to add business hours for a new day, click the *+Add Business Holiday Dates* button.

15. Click the Save & Continue button.

16. Repeat steps 10-15 until business hours for each holiday have been documented.

17. To edit a day's dispensary hours, click the *Edit* button next to the appropriate day or to add dispensary hours for a new day, click the *+Add Dispensary Hours* button.